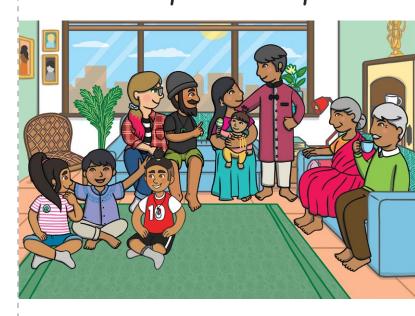

Next, we took one of the buses to a park. We were lucky we did not need our raincoats all day. When we went back home, we played with baby Diya and Grandpa Dada told us stories.

We took an auto-rickshaw to our friends' house. We were very pleased to see Aditi, Ravi, Ankit and baby Diya. Ankit could not wait to show us some of his home town.