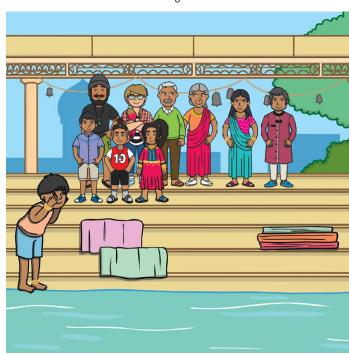

Dad got us some tickets to go and visit our friends in Kanpur. We were so happy and excited to get on the plane.

On our last day, we went to see the river and Grandma Dadi took us to the little house where she grew up. We will miss our friends but we will send letters and photos to them.