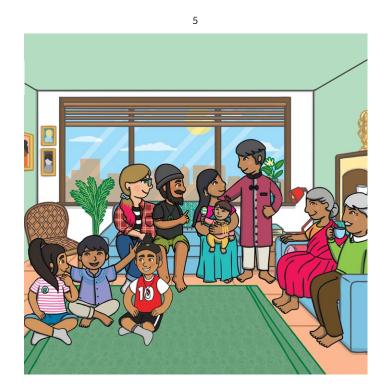

Next, we took one of the buses to a park. We were lucky we did not need our raincoats all day. When we went back home, we played with baby Diya and Grandpa Dada told us stories.

We took an auto-rickshaw to our friends' house. We were very pleased to see Aditi, Ravi, Ankit and baby Diya. Ankit could not wait to show us some of his home town.