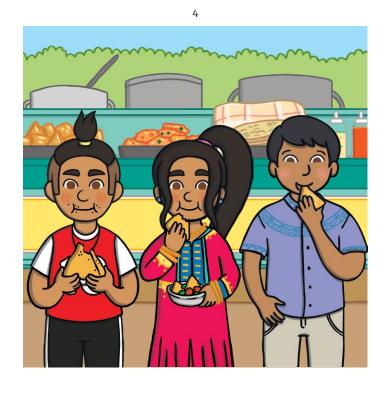

## A Trip to Kanpur

A 'Let's Read Together!' Book

Ankit took us on some buses around Kanpur to see the sights. First, we went to the markets to get Sam some new dresses and bracelets.

Then we went to a holy place where we saw shrines to some of the gods. When we came out, we ate something spicy called a samosa.