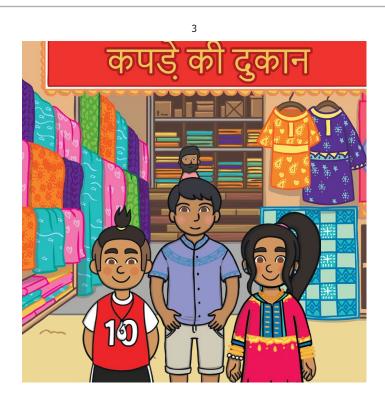

## A Trip to Kanpur

A 'Let's Read Together!' Book

Ankit took us on some buses around Kanpur to see the sights. First, we went to the markets to get Sam some new dresses and bracelets.

Then we went to a holy place where we saw shrines to some of the gods. When we came out, we ate something spicy called a samosa.