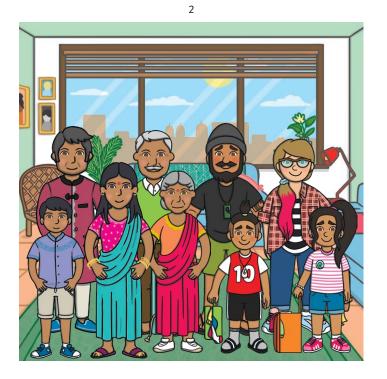

Next, we took one of the buses to a park. We were lucky we did not need our raincoats all day. When we went back home, we played with baby Diya and Grandpa Dada told us stories.

We took an auto-rickshaw to our friends' house. We were very pleased to see Aditi, Ravi, Ankit and baby Diya. Ankit could not wait to show us some of his home town.