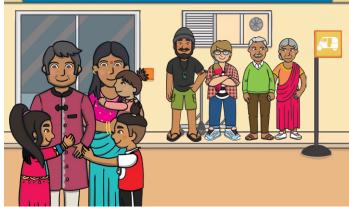

Next, we took one of the buses to a park. We were lucky we did not need our raincoats all day. When we went back home, we played with baby Diya and Grandpa Dada told us stories.

We took an auto-rickshaw to our friends' house. We were very pleased to see Aditi, Ravi, Ankit and baby Diya. Ankit could not wait to show us some of his home town.