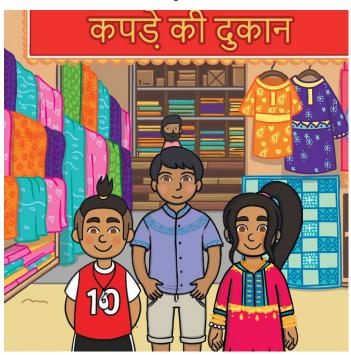

## A Trip to Kanpur

A 'Let's Read Together!' Book

Ankit took us on some buses around Kanpur to see the sights. First, we went to the markets to get Sam some new dresses and bracelets.

Then we went to a holy place where we saw shrines to some of the gods. When we came out, we ate something spicy called a samosa.