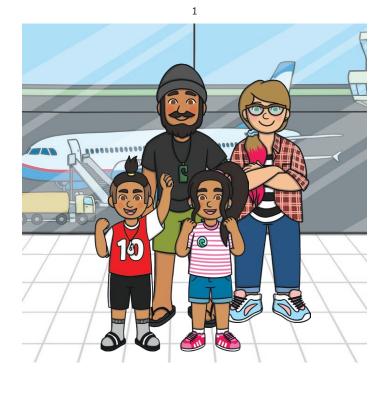

Dad got us some tickets to go and visit our friends in Kanpur. We were so happy and excited to get on the plane.

On our last day, we went to see the river and Grandma Dadi took us to the little house where she grew up. We will miss our friends but we will send letters and photos to them.