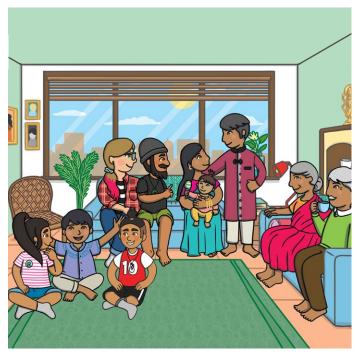

Next, we took one of the buses to a park. We were lucky we did not need our raincoats all day. When we went back home, we played with baby Diya and Grandpa Dada told us stories.

We took an auto-rickshaw to our friends' house. We were very pleased to see Aditi, Ravi, Ankit and baby Diya. Ankit could not wait to show us some of his home town.