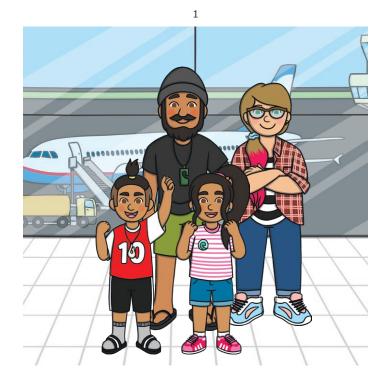

Dad got us some tickets to go and visit our friends in Kanpur. We were so happy and excited to get on the plane.

On our last day, we went to see the river and Grandma Dadi took us to the little house where she grew up. We will miss our friends but we will send letters and photos to them.