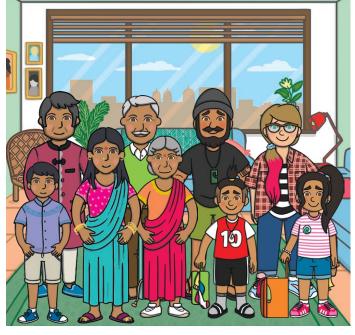

Next, we took one of the buses to a park. We were lucky we did not need our raincoats all day. When we went back home, we played with baby Diya and Grandpa Dada told us stories.

We took an auto-rickshaw to our friends' house. We were very pleased to see Aditi, Ravi, Ankit and baby Diya. Ankit could not wait to show us some of his home town.